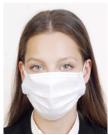

## Photographs where the face is partially obscured.

Subject's glasses are obstructing their eyes

The frames of the subject's glasses are too thick

Subject's glasses are reflecting light

Subject's face is partially hidden by a mask