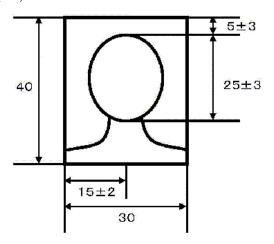

(mm)

Photograph size

4 cm long, 3 cm wide

The photograph must contain only the applicant.

The dimensions of the photograph must meet those shown on the left (excluding the edges).

(The dimensions of the face are measured from the top of the subject's head (including their hair) to the tip of their chin.)